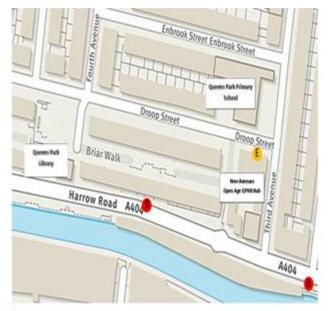

#### **Open Age – Avenues**

New Avenues 3-7 Third Avenue London W10 4RS Borough – Westminster (North)

**Telephone:** 020 3713 8737

Email: mlaurent@openage.org.uk

Entrance to New Avenues / Open Age QPHR Hub